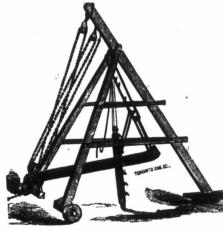

PROCURE THE BEST.

The Whitfield Stump Extractor.

The superiority of this machine consists in the rapidity and ease in which it can take out the largest stumps; the ease with which it is operated by man or beast, and the great strength and durability of this machine. It leaves no holes to fill up, nor any stumps or snags in the ground. Send for circular of testimonials and particulars about it before purchasing an inferior machine.

Address, JOHN WHITFIELD, Dominion Chain Works, Front Street, Toront

The best Fruit, Timber and Ornamental Tree in America.

RUSSIAN APRICOT

M'CRACKEN BLACKBERRY.

Also the best SILK WORM EGGS and a complete text book on silk culture. Send for a price list. Address