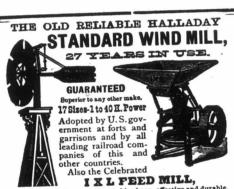

U. S. Wind Engine & Pump Co., Batavia, III.

Aboy 16 years old can saw logs FAST and EASY MILES MURRAY, Portage, Mich., writes: "Am much pleased with the MONARCH LIGHTNING SAWING MACHINE. I sawed off a 30-inch log in 2 minutes." For sawing logs into suitable lengths for family store wood, and all sorts of log-cutting, it is peerless and unrivated Catalogue, Free, AGENTS WANTED, Mention this paper. Address MONARCH MANUFACTURING CO., 163 E. Randolph St., Chicago, III.