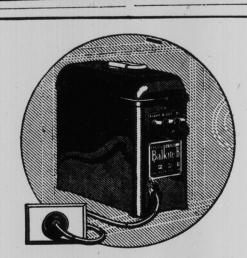

## The performance of Balkite"B" has yet to be equalled

The first Balkite "B" purchased by a radio set owner nearly four years ago is still rendering satisfactory service. It will continue to do so for years to come, for it has no tubes nor anything to replace. Since that time over 75,000 Balkite "B"s, all based on the same principle as the first, have been purchased, Of these, to our knowledge, not one has ever worn out. This record has yet to be equalled by any other "B" device. To be as good as Balkite "B," a "B" power device cannot be an experiment. It must have stood the test of time.

Balkite"B" is offered in three models to serve any set: Balkite "B"-W for sets of 5 tubes or less requiring 67 to 90 volts-\$39. Balkite "B"-X for sets of 8 tubes or less including power tubes, capacity 30 milliamperes at 135 volts-\$59.50. Balkite "B"-Y for any standard set, capacity 40 milliamperes at 150 volts-\$96. Ask your dealer.