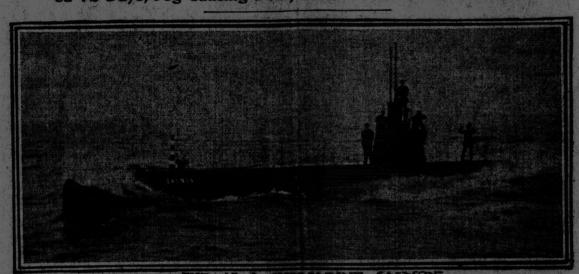

### SUBMARINE BOAT IS BACK IN TRIUMPH AFTER 1,600-MILE TRIP

Voyage to Bermuda and Back Showed Seaworthiness of the Type-Consumed 12 Days, Fog Causing Delay of 12 Hours at Provincetown

London, July 19—It is stated that Earl Grey, before his departure, urged upon the Unionists the desirability of settling the Unionists the Call the Unionists the desirability of settling the Unionists the Salmon, Unionists the Call the Unio