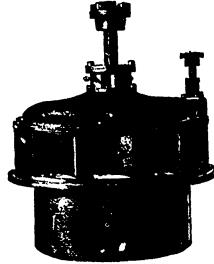

## ROE & GRAHAM

Iron Founders and Machinists

WATER WHEELS, ENGINES AND MILL MACHINERY A SPECIALTY....

ONT.

The ...

Standard Water...
Wheel

Cut Shewing Wheel Removed from Case

Made in sizes from 6 inches to 84 inches diameter. Wheel One Solid Casting. 84 per cent of power guaranteed in Five Pieces. Includes whole of case, either register or cylinder gate.

Water put onfull gate or shut completely off with half-turn of hand wheel, and as easily governed as any engine.

Write for Estimates, References and Catalogues of the STANDARD WATER WHEEL, also Milled and Rough Gearing of every size and description; Engines, Mill Machinery and Electric Power Plants; Latest Improved Band Saw Brazing Tables; Shears and Gummers, also Surface Grinder for Shingle Saws.