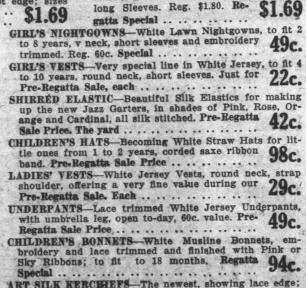

UNDERPANTS-Lace trimmed White Jersey Underpants, with umbrella leg, open to-day, 60c. value. Pre-

**Beaded Hand Bags**  Footwear

Clearing **Prices** 

GIRL'S SHOES - Children's and Misses' Dark Tan and Black Shoes, in kid, calf and patent leathers, laced and strapped styles; sizes 81/2 to 11/2; great wearers. Reg. to \$3.00. \$1.95 Clearing ...