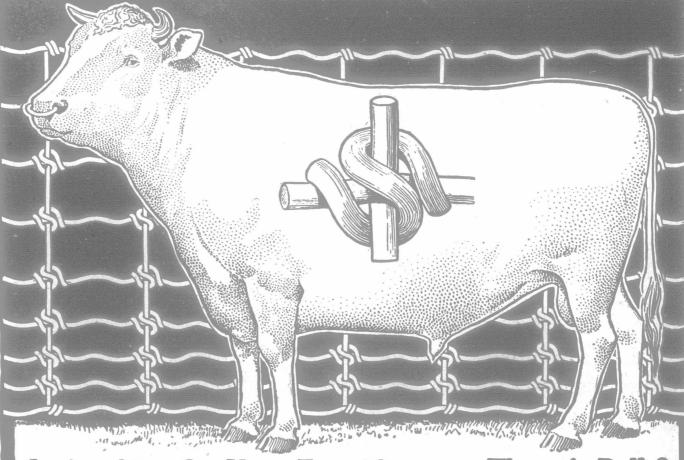

## Is Anything On Your Farm Stronger Than A Bull

If your fences are "IDEAL" Woven Wire, made of large gauge No. 9 HARD STEEL wire, heavily galvanized and with the verticals and horizontals clamped together with the Ideal Lock-that CANNOT SLIP. Bull-strong; hog-tight; horse high—a REAL fence.

If you have wire fences of the ordinary kind-fairly good for a few years, but with no reserve strength to stand hard usage-because poorer wire makes them, and stretching them taut takes the utmost of their little strength to start with.

#### All Large Guage Number 9 Hard Steel Galvanized Wire

From top to bottom Ideal Fence is all the same—large gauge No. 9 hard steel wire, heavily galvanized and therefore rustproof. Note lock and its uniform smooth curve-no sharp turns to weaken the strength of the lock and yet a most positive grip—in FIVE different places. This is the fence that has ample springiness, immense strength, and the ONE LOCK THAT'S GOOD. Drop us a card and get our catalog telling all about the many styles and merits of IDEAL FENCE. Sample lock comes with it. Write us today.