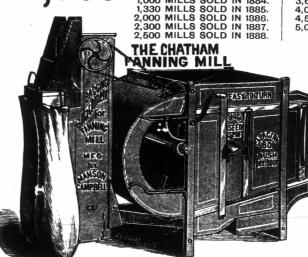

# CHATHAM MILLS NOW IN USE 1,000 MILLS SOLD IN 1884. | 3,600 MILLS SOLD IN 1889.

3,600 MILLS SOLD IN 1889. 4,000 MILLS SOLD IN 1890. 4,500 MILLS SOLD IN 1891. 5,000 MILLS SOLD IN 1892,

And 3,600 Baggers,
More than have been sold
by all the other factories
in Canada put together
and doubled. Over 16,000
Bagging Attachments
now in use.
Bagging Attachment is now in use.

Bagging Attachment is run with a chain belt that cannot slip. The elevator cups are also attached to endless chain belt that can not slip nor clog. Send for Catalogue and prices.

for Catalogue and prices.

Brantford, Ont.,
Sept. 29, 1893.

Manson Campbell, Esq.:
Dear Sir,—The mill
works to my entire satisfaction, cleaning good and
very\_fast; would not be
without the bagger, as it
saves two men's work and
considerable space of floor
room. Wishing you every
success, I am, very truly, success, I am, very truly, yours, H. W. FAIRCHILD.

MANSON CAMPBELL, 334-a-om CHATHAM, ONTARIO.

Forty-five Carloads Sold in Ontario since January 1st.