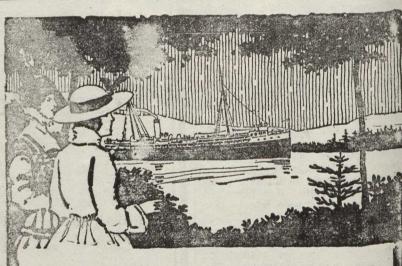

## A GREAT HOLIDAY ON THE GREAT LAKES

A cool, short, pleasant holiday through inland seas at moderate cost. The Clyde-built greyhounds of the

### CANADIAN PACIFIC

with verandah cafe and perfect appointments are as good as Atlantic liners. Express Steamships "Assiniboia" and "Keewatin" leave Port McNicoll every Tuesday, Thursday and Saturday for Port Arthur and Fort William. Round trip 5 days.

Tickets, information and reservations from Local Agent, or W. B. Howard, District Passenger Agent, Toronto, Ont.