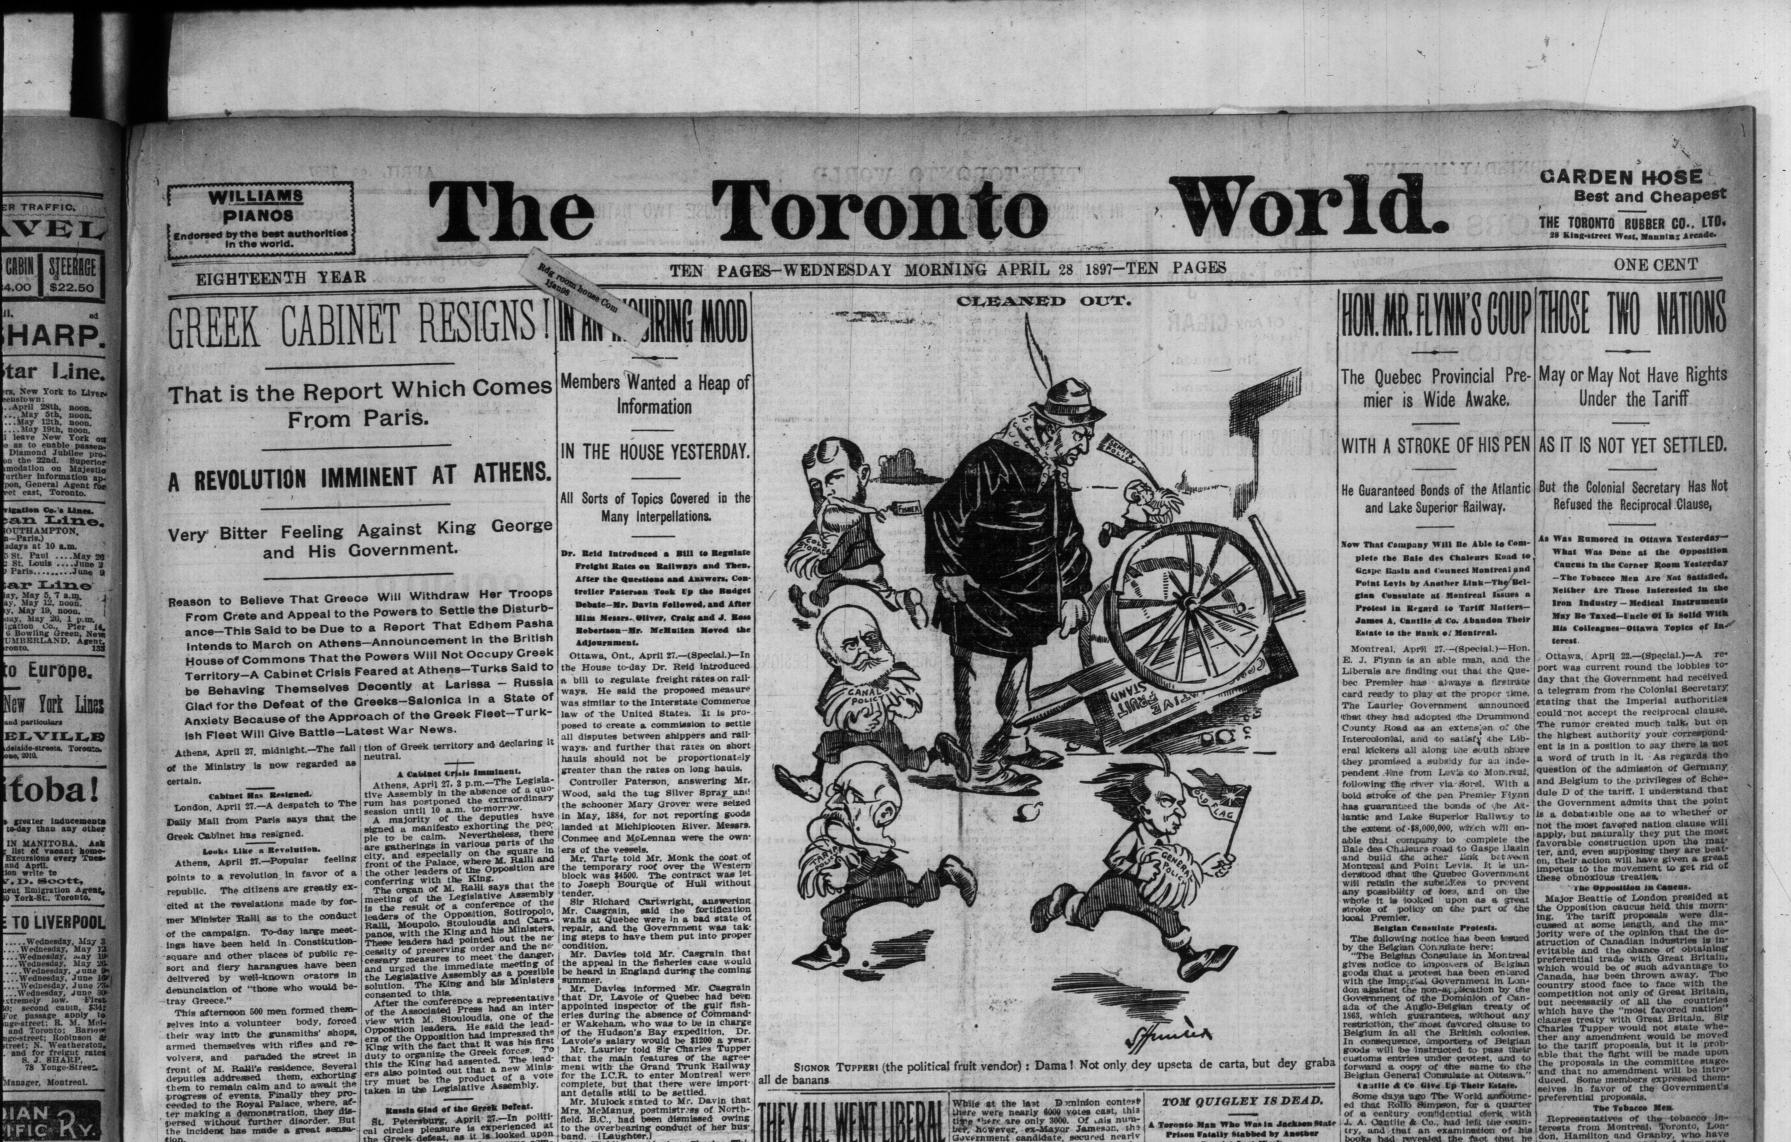

CABI

4.00

New

| tion.<br>WAE NEARING ITS END.<br>WAE NEARING ITS END.<br>the Greek denation of the Greek denat                                                                                                                                                                |                                                                                                                                                        | - all and a second the part of the second second                                                               | 1200 majority and if Mr. Taylor, the<br>independent candidate, saves his de-