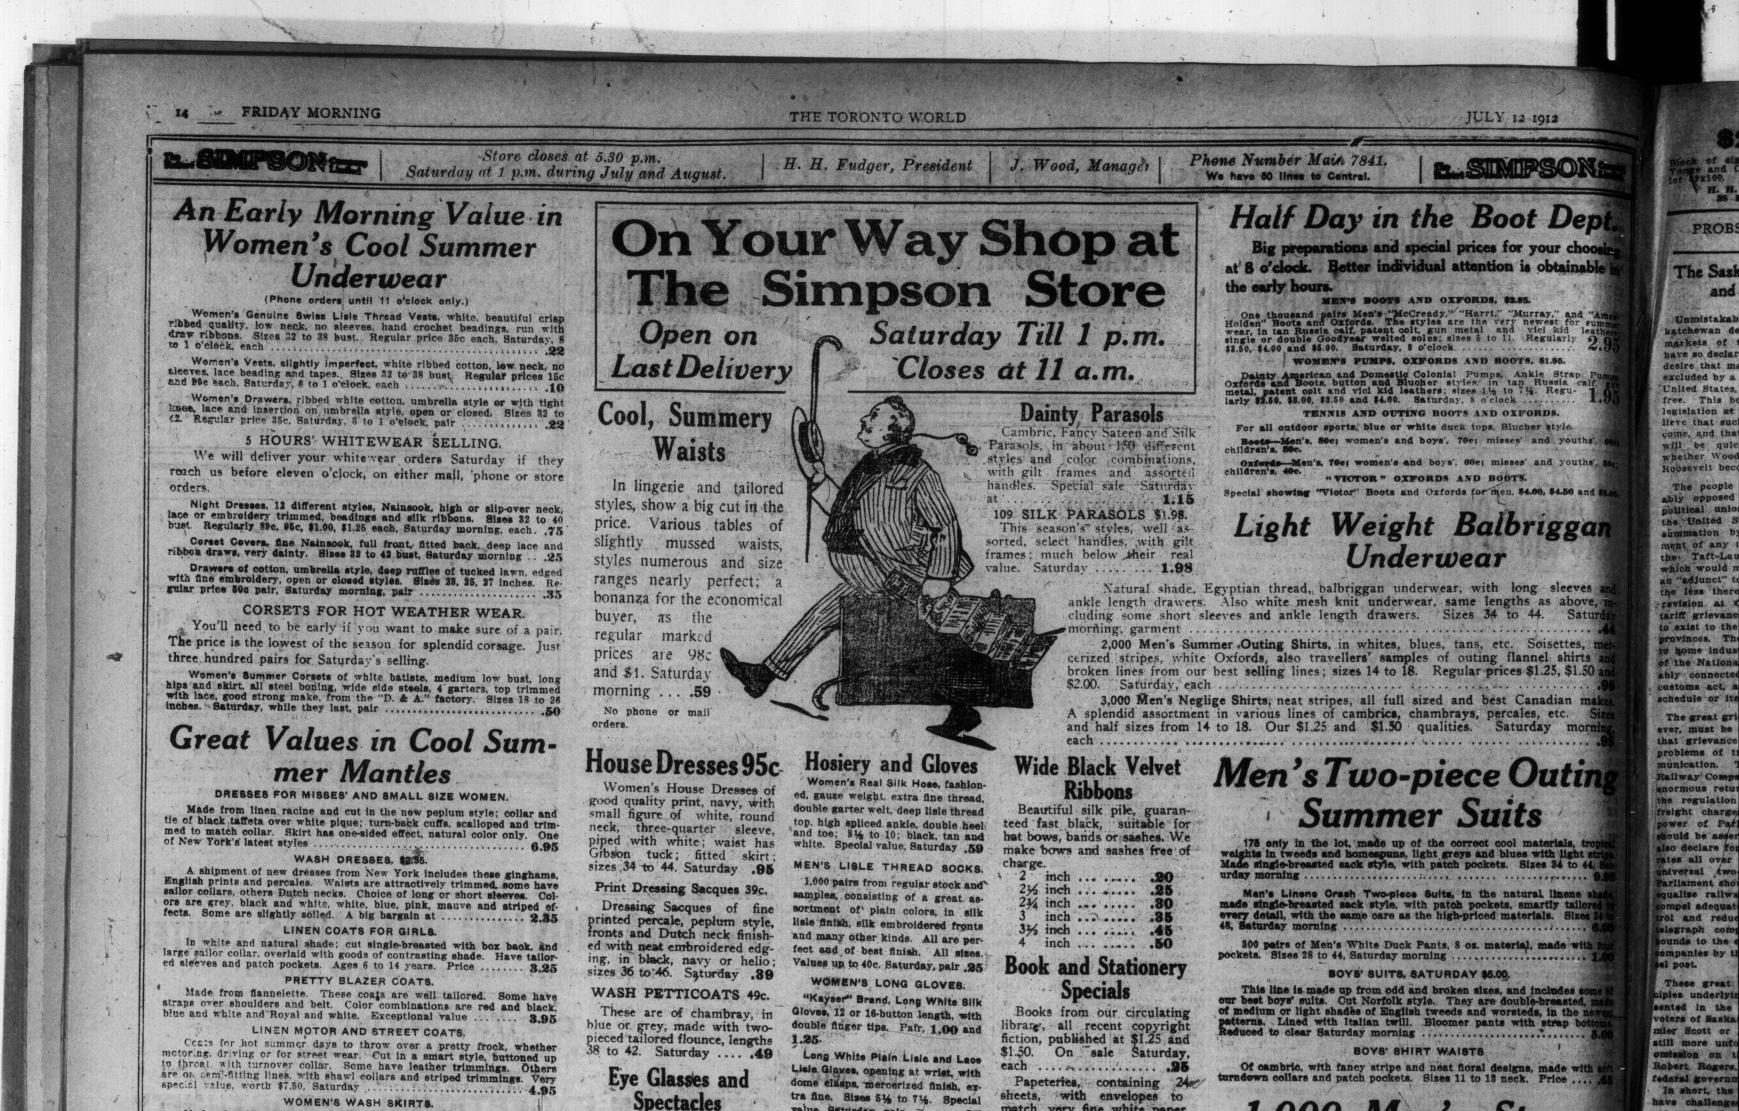

Made of indian head, cut in plain gored style, with open front, all

sheets, with envelopes to match, very fine white paper, fashionable size. Regularly



Hats

200 Men's Extra Grade Panama Hats, very fine braids and best quity trimmings, small, medium or large shapes, semi-telescope or tour crown. Regularly worth \$10.00. Saturday

Men's White Felt Crusher Hat, fancy stitch crown and brim, 1 the thing for sports and vacation wear. Saturday .....

(An early morning rush value. No 'phone calls.)

### **Black Dress Fabrics**

Broken lines and oddments which we do not want to take into stock. They include French all-wool. San Toys, Poplins, Henriettas, plain and fancy Voiles, in stripe and diagonal effects, Panamas, Mohair Lustres, Taffetas, etc. All light-weight fabrics, for cool summer d