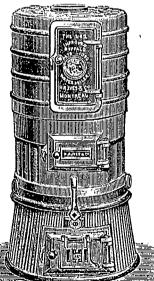

## THE BUFFALO HOT WATER BOILER.

LATEST AND BEST OF ALL.

HAS FEWER PARTS,

Less Number of Joints.

(None of which are exposed to fire.)

More Efficient, More Economical

and Cheaper.

Than any Boiler of same capacity yet produced.

LARGE NUMBER IN USE.

Best of Testimonials.

SEND FOR "BROWNIE" CATALOGUE AND PRICE LIST TO

Sole Manufacturers, Montreal.