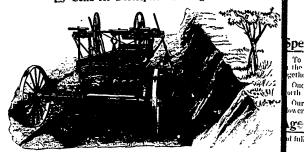

## NEW WESTERN REVERSIBLE STEEL ROAD MACHINE

Has met in competitive trials in all kinds of soil AND NEVER FAILED TO PROVE

ITS VAST: SUPERIORITY OVER ALL OTHERS

We warrant this Machine to save 75 cent. of the cost of making roads in the old way; to do its own plowing in the hardest soils; to make a ditch 21 inches deep in any soil in fit condition for plowing; and to fill ditches and do all work that any other Road-Machine will do.