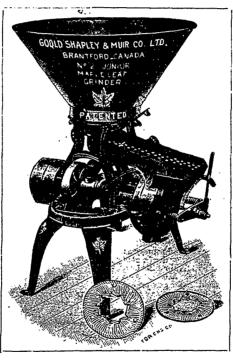

## ....A PERFECT GRAIN GRINDER...

The Patent Ball-Bearing

## Junior Maple Leaf Grinder

WITH 8-INCH SINGLE BURRS.

## MANY IN USE AND WORKING SUCCESSFULLY

be Junior Maple Leaf is especially adapted for Wind Mill, Horse or Tread Power, or any other power less than 8 or 10 horse.

It is supplied with two sets of Grinding Burrs, one for coarse grain and general purposes, and the other for hard grain and fine work.

The Patent Ball-Bearing takes the heavy back pressure of the burns when at work, and greatly lessens the friction. In consequence the Grinder will do more with a given power than any other.

We Will Give Any Responsible Party a Fair Trial.

We Absolutely Guarantee the Grinder. Send for Prices.

We also make the famous No. 1 Maple Leaf Grinder with 10-inch burrs.