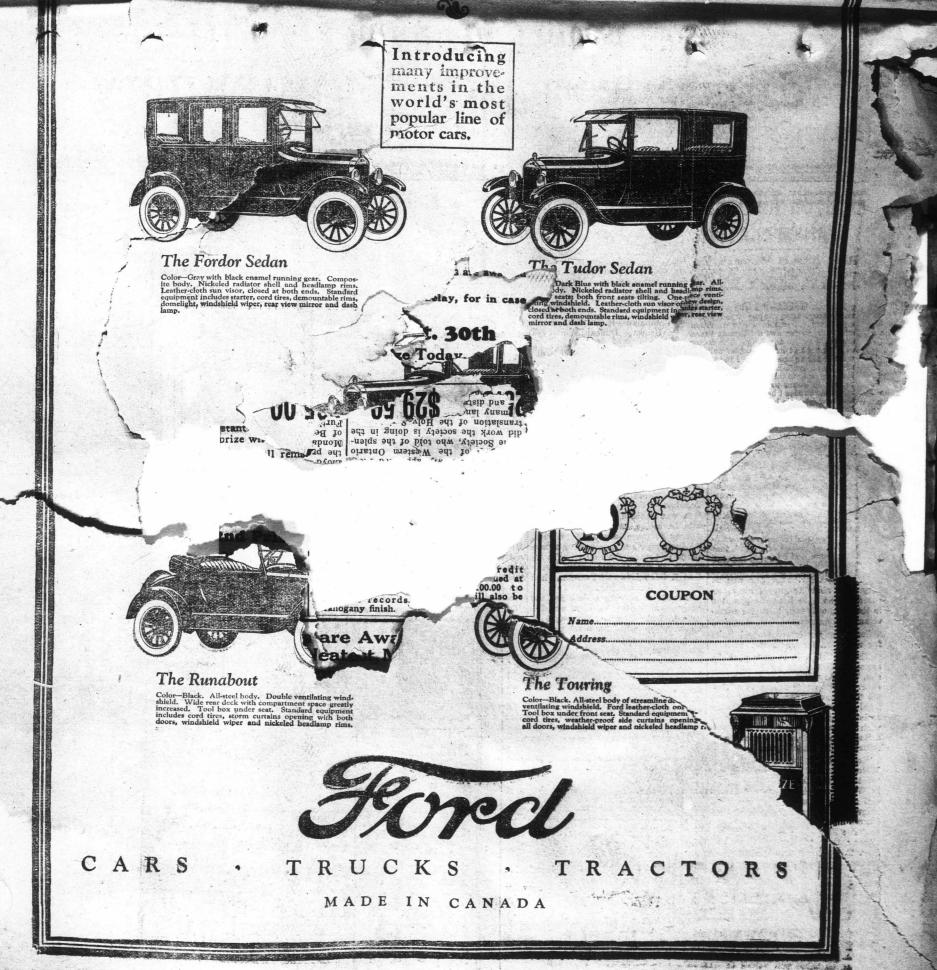

dell phoned Harl-ton came out of the house and climb-ed into his car, and that the motorcycle officer crossed the road and engaged him in conversation.

Waddell's handcuffs were found eside his dead body, which was to

country-side in motor cars, and a vest pocket, and it was found on the minute description of the man has ground beside him, evidently falling Attempting to arrest Edward "Gasoline Joe" Hariton, 23, wanted as ringleader of a band of chicken Shot through the left lung, Wad-



3 DAYS = September 21st - 22nd - 23rd = 3 DAYS

MATINEE MONDAY

4.15 p.m.

15c -- 25c Adults 40c | Children 20c Adults 40c

Matinee Wednesday 2.30 p.m.

## Two Shows Each Evening

PRICES: 25c - 50c 7.15 -- 9.30

(TAX EXTRA ON ALL PRICES)



## Maintaining Ford Leadership -Highest Quality at Lowest Cost