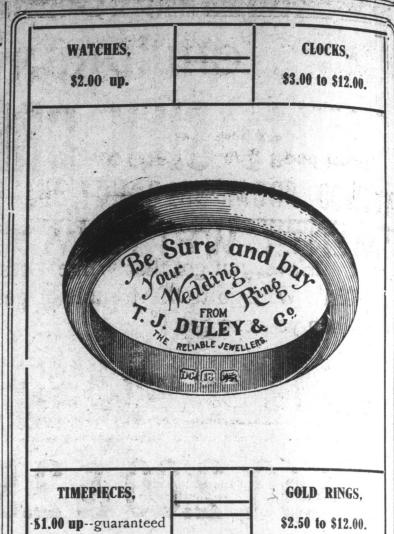

\$2.00 and \$2.50 we excell.

SEE OUR WINDOWS.

The Home of

HALL MARKED

We have just received a large and varied stock of the following goods suitable for presents, and invite in-

Tea Sets, Sugar Basins, Cream Jugs, Cruets, Butter Dishes, Table Sets of three pieces, Salt Cellars and Spoons in Cases, Custard Sets with Spoons, Preserve Dishes, Tea, Dessert, Table & Jam Spoons,

Table Forks, Dessert Forks, Bread Forks, Pickle Forks, Butter Forks, Butter Knives, Five O'Clock Tea Spoons, Coronation Spoons, Mustard Pots, Cake Knives, Sweet Dishes, Sugar Tongs, Napkin Rings,

And a great variety of the Best Plated Table Ware and other goods, comprising Watches Clocks and other novelties.