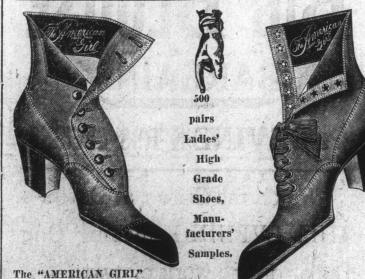

### W. A. SLATTERY, Slattery Build'g Duckworth and George's Street-near City Hall.

Regular \$3.50 to \$5,00 Values. Your Choice for \$2.50. SEE WINDOW.

Our Ladies' Fine Boots and Shoes, at

\$2.50,

are nothing short of a

Ladies' Fine Dongola Lace Boots from Ladies' Fine Dongola Button Boots from Ladies' Low Shoes, Lace and Strapped, from . . . . Ladies' Low Shoes, Tan, from ..... Gents' Fine Laced Blucher Shape Boots from . . . . Also a full range of Football Boots.