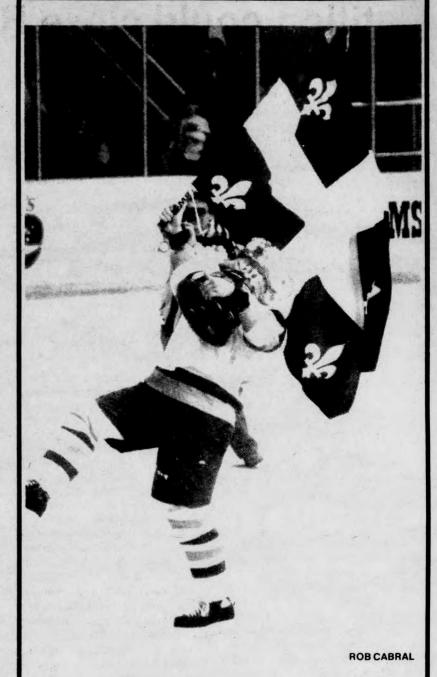

## **Enfin la victoire**

A Trois Rivières Patriote whoops it up with the fleur-de-lis after the Pats thumped Alberta 7-2 for the CIAU title last Sunday at Varsity Arena. For more coverage see p.25.