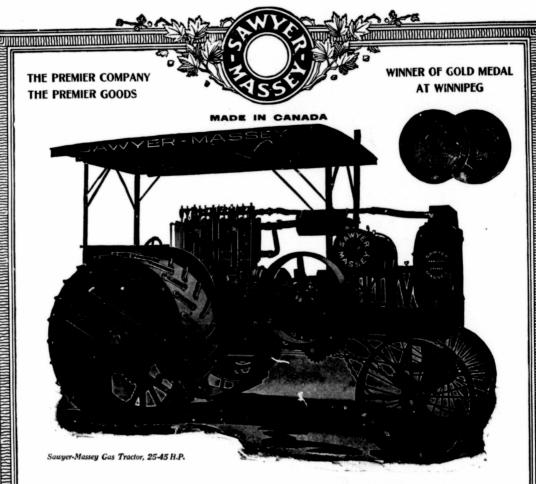

Write for our big new illustrated Gas Tractor, Steam Tractor and Thresher Catalogues, and learn the full particulars of these machines before spring comes and you are ready to start work. There are Sawver-Massey machines for every farm, every mi ine a practical and proven success.

## SAWYER-MASSEY COMPANY, Limited

Builders of Steam and Gas Tractors, Threshers and Road-making Machinery

Head Office and Factory HAMILTON, CANADA Branch Offices and Warehouses: WINNIPEG, Manitoba; REGINA, Saskatchewan: CALGARY, Alberta; Agency, BUENOS AIRES, Argentina