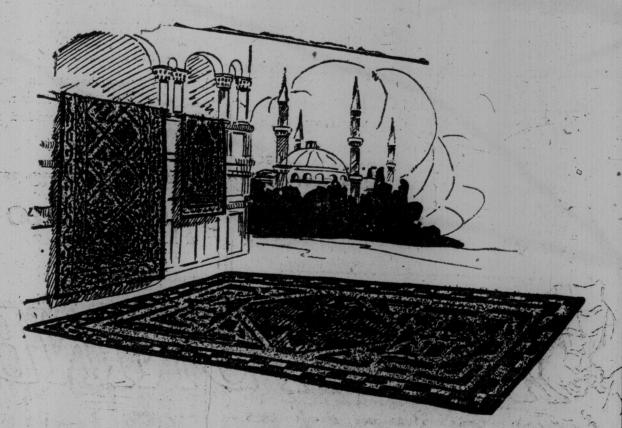

# Rugs From the Far East

Fascinating Color Combinations and Weaves Reflecting Fine Art Inspirations

Real authentic Oriental rugs—wonderful in their quaint designs. Rich with colorings and weavings—just as much at home in the Occident as in the Orient. They are the wonderful expression of the exquisite art of the Eastern Peoples. The collection contains rugs from India, Asia Minor and the Caucasian Mountains, or, if you prefer, you may choose to walk on the reproductions of Kirmanshah, Akbar, Kazak, and a large number of equally fascinating weaves of British manufacture.

#### Persian Designs

Especially attractive, too, are the Wilton weaves, in excellent reproductions of Persian designs, showing the large medallion effects and small all-over patterns. All of the rich colorings, which add so materially to the charm of the real Persian rug, have been very cleverly imitated in these. Wide variety in sizes to fit almost any requirement. Priced at \$86,50 to \$132.00.

#### Hearth Rugs

Simpson's-Fourth Floor