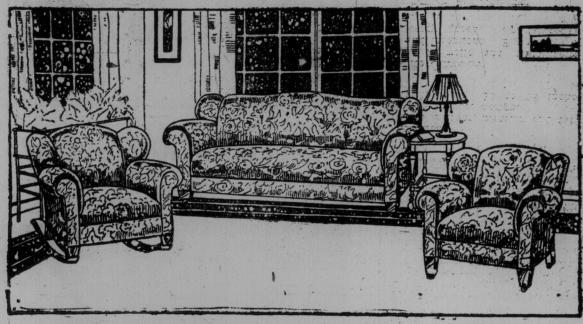

# New Covers For Old

Expert Re-upholstery Renews the Life and Enhances the Charm of Favorite Furniture

The long bitter winter has made its demands upon the Chesterfields and the big cushioned rockers. They have perhaps been used over-much of evenings. Examination shows the surface worn in spots, the upholstery dulled, the furniture "old" in appearance. Do you know what a new grip on life a new suit of upholstering will give a favorite old arm chair? It extends its days.

The re-covering of chairs, chesterfields and lounges, etc., is a very important branch of our Drapery Department. If you do not know the excellent workmanship of our expert upholsterers, we suggest a trial order of a piece or two of your furniture that is the worse for wear.

We guarantee satisfaction. Phone Main 7841, Drapery Department, for our man to call and give estimate.