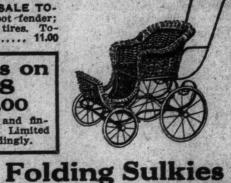

SULKIES

\$1.86, Regu-

This Neat Carriage \$11.00

Damaged Doll Cabs on Sale Today \$2.98 Regular \$4.50 to \$8.00 Reed and wood bodies, assorted styles and fin-ishes. All have rubber-tired wheels. Limited number only, so conduct yourself accordingly.

WINDSHIELDS FOR BABY CARRIAGES, \$1.48—Elastic runners, good quality corduroy; white, brown, green, cream and grey. Regular \$2.00. Today 1.48

FOLDING SULKIES (as illustrated)—Black enamel, steel frames, leatherette side curtains, back wheels and rubber tires, with hood Today 5.98 (Note: Can be quickly adjusted