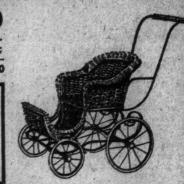

Today Only — Baby Carriages \$15.98

(Like illustration)—Natural and brown, three-quarter size; has reed hood and sides, reclining back and foot well, cradle gears and rubber tires. Upholstered with 15.98