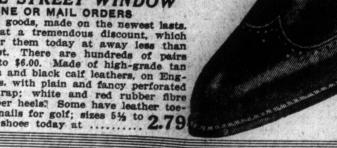

## Think of It! Men's Oxfords, \$2.79

NO PHONE OR MAIL ORDERS

These are all fresh goods, made on the newest lasts. We bought them at a tremendous discount, which enables us to offer them today at away less than manufacturers' cost. There are hundreds of pairs worth from \$4.50 to \$6.00. Made of high-grade tan and Havana brown and black calf leathers, on English recede toe lasts, with plain and fancy perforated vamp, and ball strap; white and red rubber fibre sole and solid rubber heels. Some have leather toepieces, with large nails for golf; sizes 5½ to 2.79