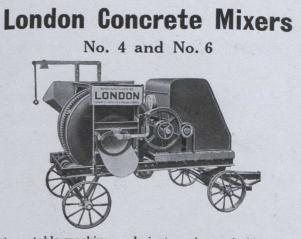

A portable machine made in two sizes suitables for small jobs such as building foundations, sidewalks, barn-walls, concrete silos or any work requiring a capacity up to 60 cu. yds. per day. The machines are of the same substantial design and

construction as our larger machines. Built to stand constant use.

Equipped with Novo Dust Proof Gasoline Engines which on a Concrete Mixer will outwear three of

the ordinary open type engines. Will save the price of itself in thirty days' use. Send for catalogue No. 48-B. State capacity desired.

LONDON CONCRETE MACHINERY CO., LIMITED

Dept., LONDON, ONTARIO

World's Largest Manufacturers of Concrete Machinery