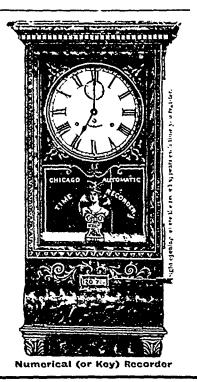

Nor is this all. An oven more important result is that with the Chicago Recorders, overy workman becomes a check on the accuracy of the machine, and its proper operation, so that an erroneous record made because of any failure of the machine whatever, is certain to be at once detected and may be corrected, whereas with recorders of the old type, the fact that it is not recording properly is more than likely to remain un-discovered until the end of the day, or perhaps end of the week, and at a time when it is impossible to get a correct account of time, involving perhaps hundreds of dollars, to say nothing of the annoyance. Thus the Chicago recorders produce an absolutely in-

disputable and legal record. The simple manner of operating these Recorders is a matter of vital importance. The Cl.icago Numerical (or key) Recorder is has a numbered key) and giving it a slight push, when the bell rings and the record appears in full view. You need not turn the key, which takes time, and often causes considerable trouble in extricating, and causes an erroneous record to be made.

A key board is placed on each side of the

THE

HEMICAL

OMPOUND

OMPANY