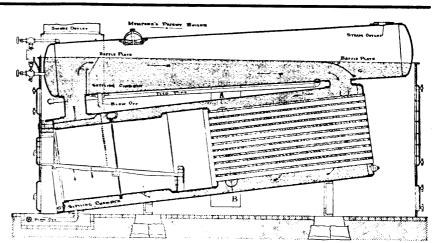

## MUMFORD'S IMPROVED BOILER

Is internally fired and the hot gases pass through the tubes and return around the shell, making every foot of the boiler effective heating surface.

The water circulates rapidly from front to back of boiler, up the back connection to drum and down the front connection to a point below the fire.

Sediment in feed water will be deposited at front end of drum or below furnace and all parts of boiler are accessible for cleaning purposes.

ROBB ENGINEERING COMPANY, Ltd.

AMHERST, NOVA SCOTIA.

Gyrating

Crushers.