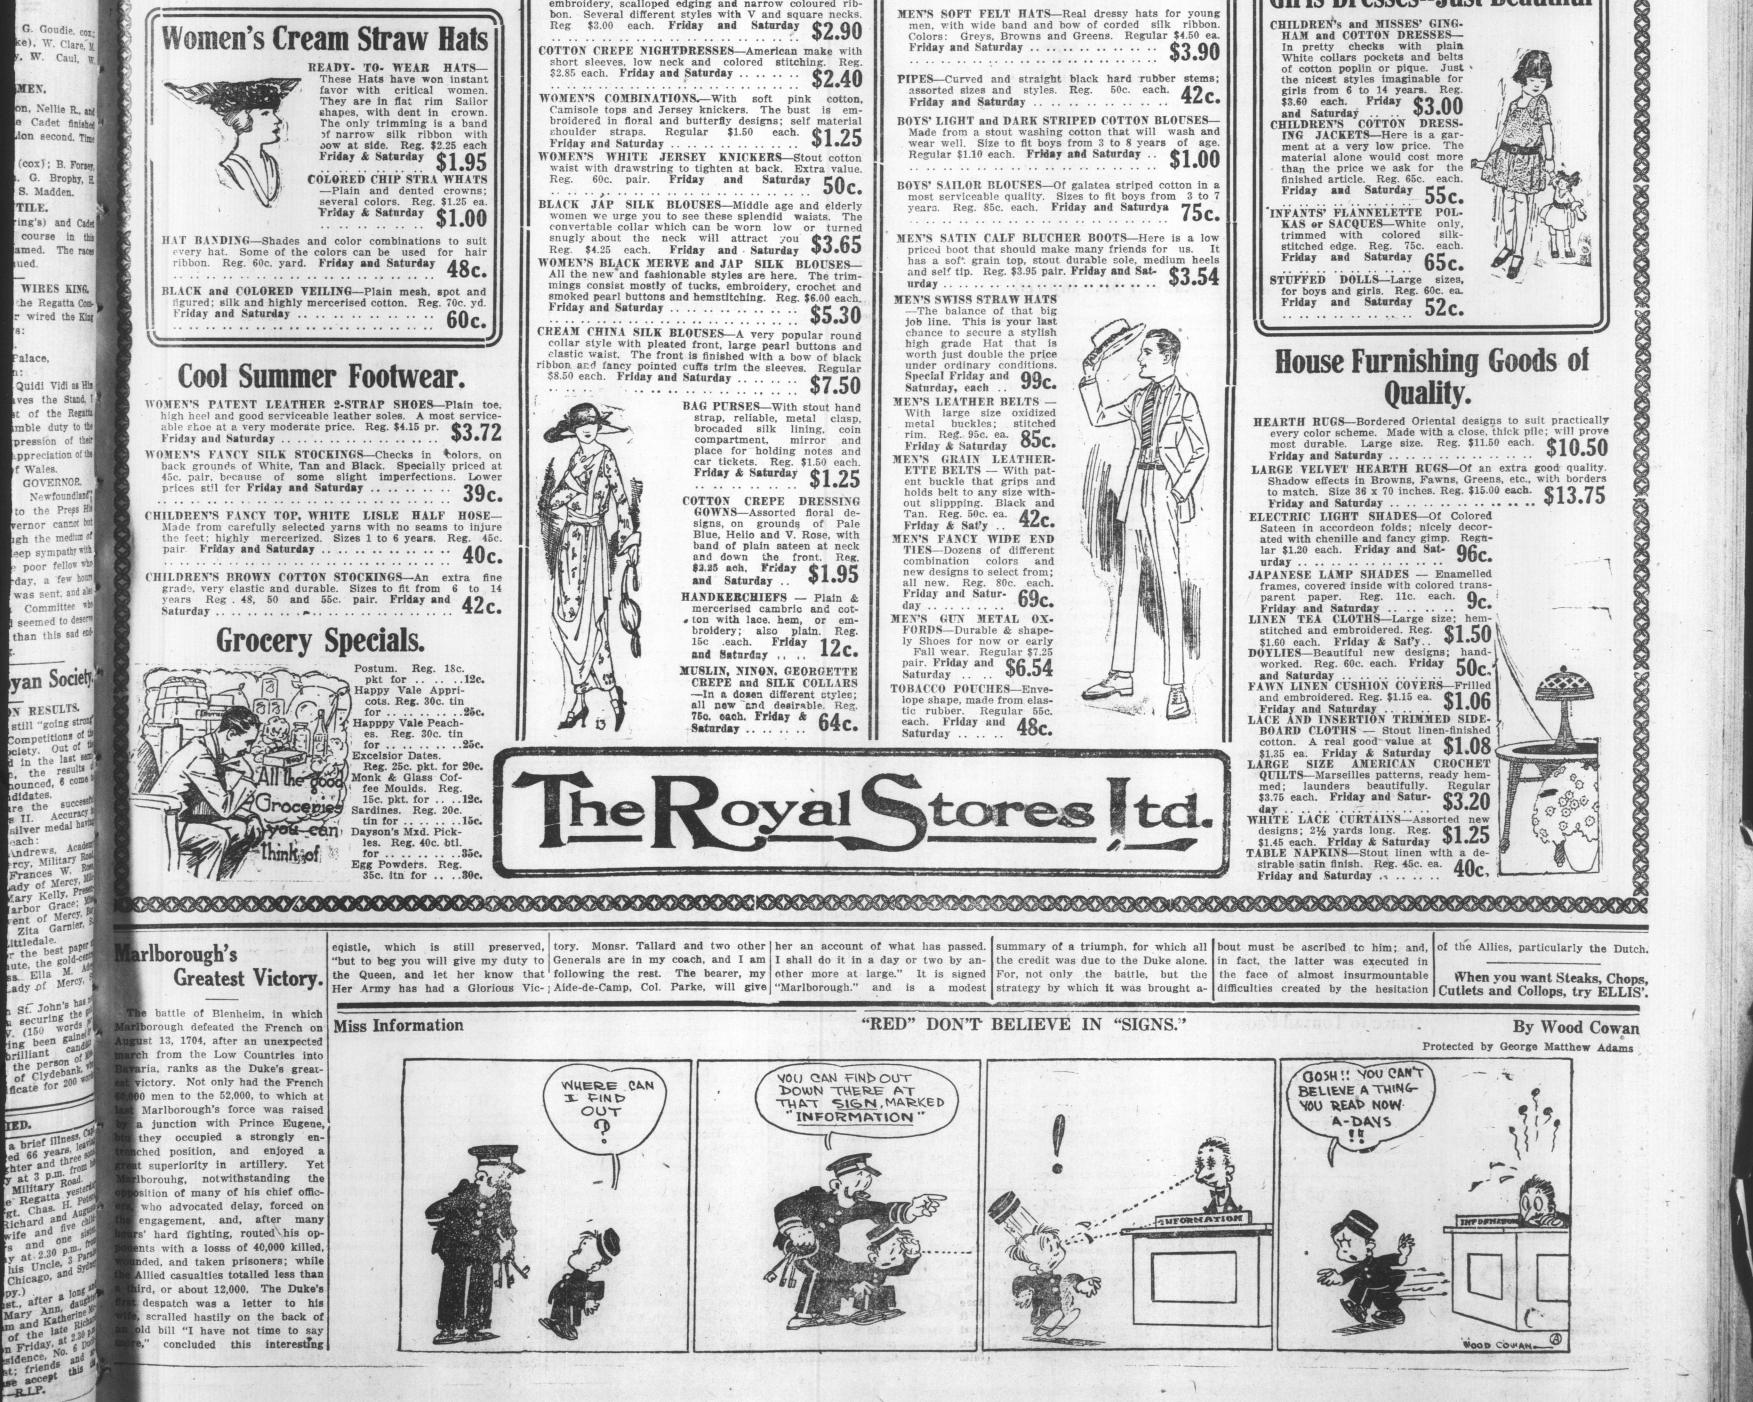

## Vaseline. Reg 10c. bottle for ..... ..... ...... 9c. Absorbant Cotton. Reg. 8c. roll for ..... 7c. Photo Frames. Reg. 40c. each for ..... Boot Laces. Reg. 8c. pair for ..... Safety Pins. Reg. 6c. card for ..... Dressing Combs. Reg. 75c. each for ..... White Boot Laces. Reg. 12c. pair for ..... Rolls of Tape. Special ..... Camphorated and Carbolated Vaseline. Reg. 25c. bottle for .. 20c. White and Grye Dressing Combs. Reg. 45c. each for ..... 39c. Black and White Domes. Reg. 8c. dozen for ..... 6c. Black Boot Laces. Reg. 3c. pair; 2 for ..... ..... 5c. Mending Wool. Reg. 6c. card for .. .. .. .. .. .. .. .. 5c. Darning Silk. Reg. 8c reel for ...

## Women's Wear! MEN! That Will Attract Wide Spread Attention.

WOMEN'S BLACK SERGE and LUSTRE SKIRTS-Pleated and plain with button trimmed pockets and belted waist. Regular \$10.50 each. Friday \$9.45 and Saturday ..... SILK CAMISOLES-Sleeveless style with shoulder straps of self color ribbon. The top is finished with wide hem and rows of hemstitching; self-adjusting elastic waist. Flesh color only. Regular \$1.60 each. \$1.30 Friday and Saturday ..... \$1.30 quality. The front, yoke and neck are finished with embroidery, scalloped edging and narrow coloured rib-

Just What You Need For The Great Out-of Doors. MEN'S NEGLIGEE SHIRTS-In the dressiest stripes and colors of American cotton. Coat front; starched cuffs

and bands. Regular \$1.30 each. Friday and \$1.05 Saturday ..... MEN'S ENGLISH TWEED CAPS-Come in and let us

show you this line, the rich color, all wool and mixed tweeds with lasting peaks, and in a style you will like for new or Fall wear, most moderately Special for Friday and Saturday, each ....

## **Extra Price Savings on Silks** and Dress Muslins.

wear. The color range is large and includes such favored shades as Champagne, Shell Pink, Pale Blue, V. Rose, Navy, Brown and Fawn; also White and Black. Reg. \$4.00 yard. Friday and Saturday ..... \$3.47 SHANTUNG SILK-For cool, serviceable Summer Blouses and

Dresses few materials meet so fully every requirement as these natural color fabrics-now marked at savings over original prices. Regular \$2.20 yard. Friday and \$1.80 Saturday ..... PLAIN STRIPED and CHECK GINGHAMS-Over a dozen

bright, serviceable patterns to choose from. All new and desirable. Reg. 40c. yard. Friday and Saturday 36c. 

COLORED DRESS MUSLINS-With floral and fancy designs; ideal for children's wear. Reg. 20c. yard. 18c. Friday and Saturday .....

STRIPED DRESS SATIN-All the rage for skirts, dresses and blouses; 32 inches wide. Reg. \$3.20 yard. \$2.65 Friday and Saturday ..... WOMEN'S CHOCOLATE VICI KID SHOES-With 3-bar strap,

spool heel and small bow of brown satin at front. Reg. \$4.90 pair. Friday and Saturday .. .. \$4.38 . .. .. .. .. .. .. .. .. .. .. .. ..