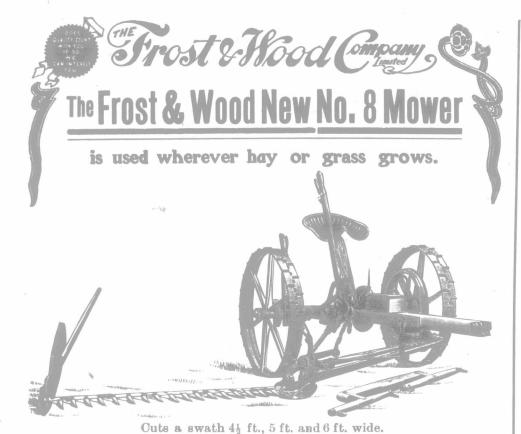

No trouble about getting started with a No. 8. The first forward motion of the horses starts the knives and they will cut any kind of grass. The No. 8 will adapt itself to all conditions of land, level or uneven, and will always cut satisfactorily. Light, Strong, Easily Handled, Durable Finish.