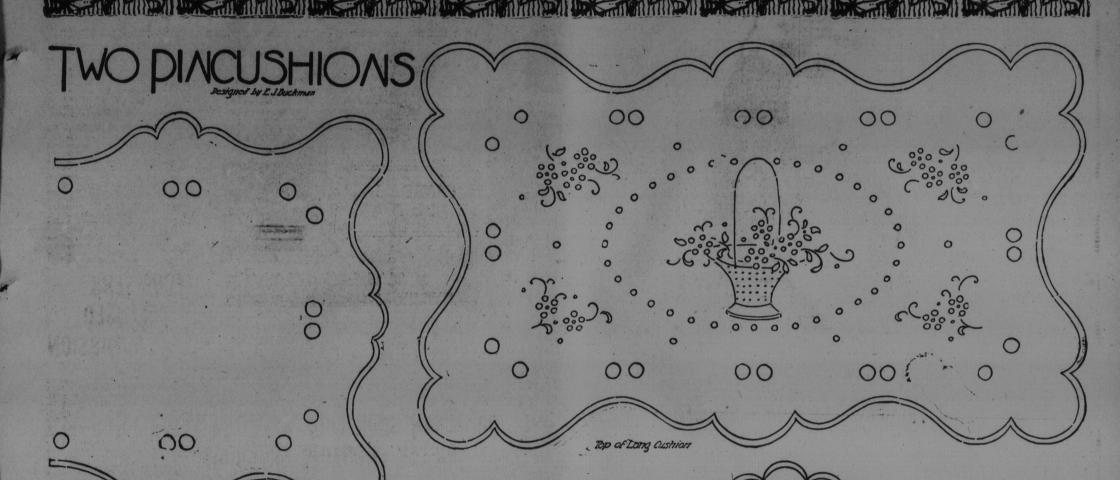

# INDUSTRIOUS NEEDLEW By Adelaide Byrd

direction all over the basket, then in a the central circle should be done first.

A days. The hand-embroutered gift is wertical direction. When finished, you will have four threads radiating from work, using stitches across the ovals maker.