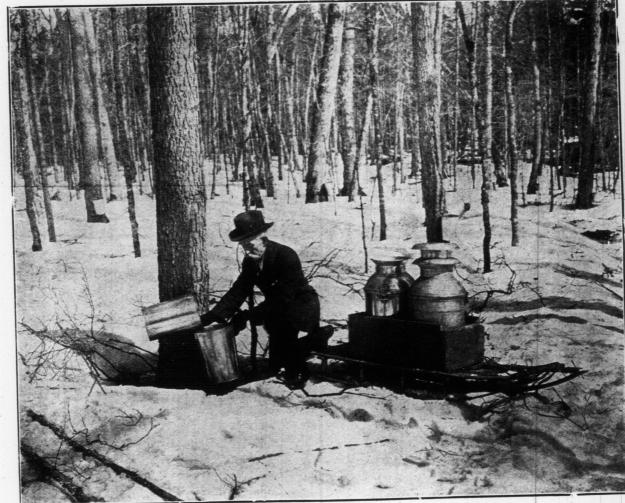

JACK SOUTAR OF PHILADELPHIA, WHO WAS DEFEATED IN THE FIRST HALF OF THE HOME-AND-HOME MATCH FOR THE WORLD'S RACQUETS CHAMPIONSHIP TITLE HELD BY CHARLES WILLIAMS OF LONDON.

UECHER WILL

PIN HOLE

DASHERS

SUGARING IN ALGONQUIN PARK. TAKING THE SAP FROM THE TR EE.