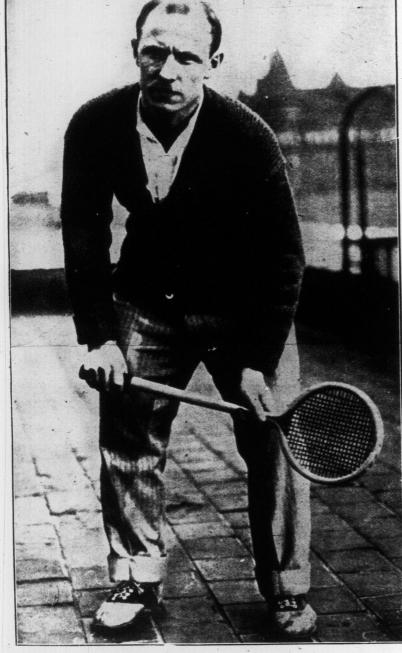

JACK SOUTAR OF PHILADELPHIA, WHO WAS DEFEATED IN THE FIRST HALF OF THE HOME-AND-HOME MATCH FOR THE WORLD'S RACQUETS CHAMPIONSHIP TITLE HELD BY CHARLES WILLIAMS OF LONDON.

UECHER WILL

PIN HOLE

DASHERS

SUGARING IN ALGONQUIN PARK. TAKING THE SAP FROM THE TR EE.