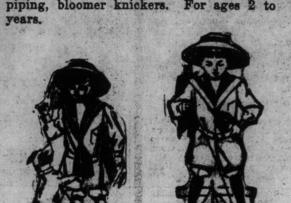

Neatly made in the Russian style, with deep sailor collar and adjustable white linen shield, of plain blue chambray material, white cord piping, bloomer knickers. For ages 2 to 7

Russian and Sailor Wash Suits, of pretty striped and checked galateas, chambrays and prints, braid and cord trimmings, bloomer knickers and knee pants, for ages 3 to 7 years. At ......\$1.50 and \$1.75

Russian Wash Suits, in exclusive designs and patterns, the plain shades of fawn, blue, white and natural linen, and dainty striped effects, in repp. percale, chambrays and galateas, deep sailor collars with braid and lace insertions, bloomer knickers, for ages 3 to 7 years. At ...... \$2.00, \$2.50 and \$3.00