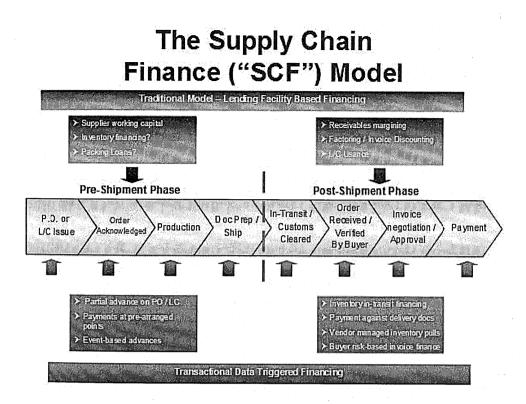

Outside the purely private sector, the potential of the concept is also recognized by many, but demand for it has not been forthcoming except in specific situations usually driven by country-specific needs or as an extended product offering of already established products. Kotra appears to be experimenting with on line financial services but this is still in a prototype environment. Consequently, outside of Project C (Chinese Taipei) and Nafinsa (Mexico), we did not uncover any on line public/private e-platforms that have fully operational data triggered ETF. Both of these cases are described in the Box below.