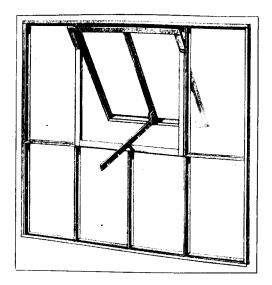

## BAYLEY Stel Sash

"GUARANTEES" the maximum of fire protection at minimum outlay. Bayley Sash are strongly built from sections rolled by the Company, and can be specially made to conform to Architects' or Engineers' specifications. They are indispensable in fireproof construction and add to the artistic appearance of a structure, also giving maximum amount of daylight and ventilation, easily adjusted by specially designed hardware to suit all conditions and details. Adapted specially for Commercial Work, such as Warehouses, Manufacturing Plants, and Factories.

Bayley Continuous Monitor Sash and Operating Device, are unique, and can be furnished and installed at low cost.

SPECIFY "Bayley-Springfield" Steel Sash, 1½-inch section, can be made to swing in following types: Horizontal and Vertical Pivoted, and with any amount of ventilation desired.