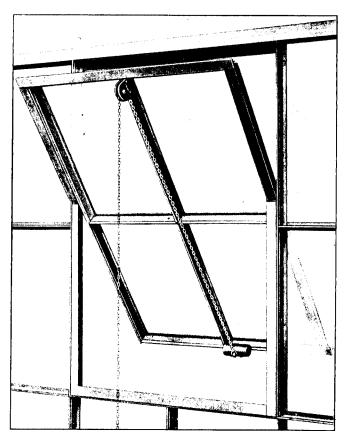

## BAYLEY Stel Sash

"GUARANTEES" the maximum of fire protection at minimum outlay. Bayley Sash are strongly built from sections rolled by the Company, and can be specially made to conform to Architects' or Engineers' specifications. They are indispensable in fireproof construction and add to the artistic appearance of a structure, also giving maximum amount of daylight and ventilation, easily adjusted by specially designed hardware to suit all conditions and details. Adapted specially for Commercial Work, such as Warehouses, Manufacturing Plants, and Factories.

Bayley Continuous Monitor Sash and Operating Device, are unique, and can be furnished and installed at low cost.

SPECIFY "Bayley-Springfield" Steel Sash, 1½-inch section, can be made to swing in following types: Horizontal and Vertical Pivoted, and with any amount of ventilation desired.