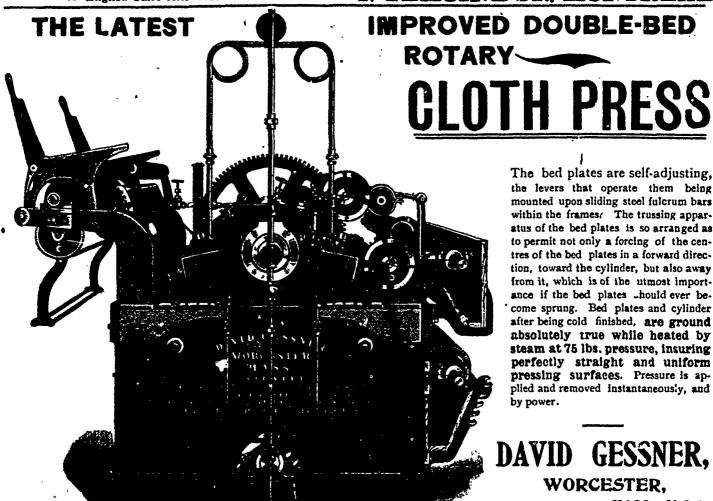

A RESERVED BELLEVILLE - LANGE

The bed plates are self-adjusting, the levers that operate them being mounted upon sliding steel fulcrum bars within the frames. The trussing apparatus of the bed plates is so arranged as to permit not only a forcing of the centres of the bed plates in a forward direction, toward the cylinder, but also away from it, which is of the utmost importance if the bed plates should ever become sprung. Bed plates and cylinder after being cold finished, are ground absolutely true while heated by steam at 75 lbs. pressure, insuring perfectly straight and uniform pressing surfaces. Pressure is applied and removed instantaneously, and by power.

VID GESSNER.

WORCESTER.

**MASS., U.S.A**