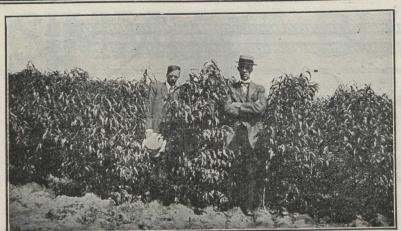

PHOTOGRAPHED IN AUGUST, 1910- BLOCK ONE-YEAR PEACH TREES

## PEACH TREES

350,000 Peach Seedlings were budded last year by us. This immense block of seedlings are all grown from Tennessee Natural Pits, which are free from "Yellows" and "Little Peach."

Our buds are taken from strong, vigorous and healthy young trees, that are known to be "true to name." The

growth this year promises as strong as last year. The above view was taken last summer of a block growing in the next field to our present block of Peach Buds. Our prices are the lowest that carefully grown stock can be sold for. We will be pleased to have you visit our nurseries and inspect our stock. WRITE FOR PRICES.