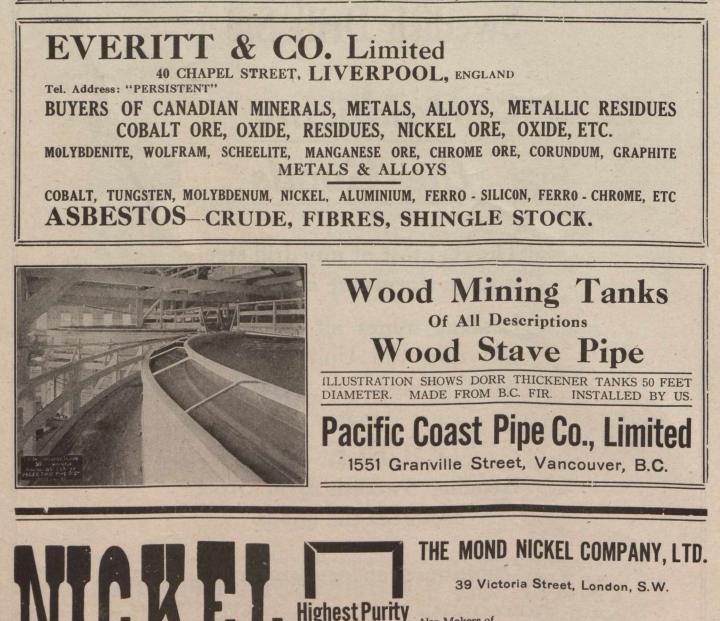

Manufactories, Rolling Mills, Forges, Glass Works, Brick and Lime Burning, Coke, Gas Works, and for the Manufacture of Steel, Iron, Etc. **COLLIERIES AT SYDNEY MINES, CAPE BRETON.** 

Manufacturers of Hammered and Rolled Steel for Mining Purposes Pit Rails, T Rails, Edge Rails, Fish Plates, Bevelled Steel Screen Bars, Forged Steel Stamper Shoes and Dies. Blued Machinery Steel 3-8" to 1-4" Diameter, Steel Tub. Axles Cut to Length, Crow Bar Steel. Wedge Steel, Hammer Steel, Pick Steel, Draw Bar Steel, Forging of all kinds, Bright Compressed Shafting 5-8" to 5" true to 2/1000 part of an inch. A full stock of Mild Flat, Rivet Round and Angle Steels always on hand. SPECIAL ATTENTION PAID TO MINERS' REQUIREMENTS. CORRESPONDENCE SOLICITED.

Steel Works and Head Office : NEW GLASGOW, NOVA SCOTIA



99/100%

Guaranteed

Also Makers of

Copper Sulphate. Nickel Sulphate, and Nickel Ammonium Sulphate