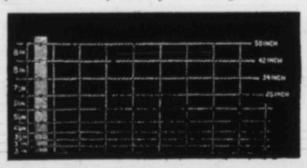

## DIAMOND E WOVEN WIRE FENCING

Has been on the market for years, and has been thoroughly and severely tested. For durability and strength it has proven itself the equal of any wire fencing made. It has perfectly flexible joints, allowing the fence to conform to the most uneven surface without cutting or lapping, and itself the equal of any wire fencing made.

most uneven surface without cutting or lapping, and it is locked so as to prevent slipping, wires are spaced as shown in illustration, stays are twelve inches apart, making a fence close enough for hogs and strong enough for horses. We are satisfied that we can save you money if you buy your fencing from us. The reason for our low prices is that we buy direct from the manufacturer, and in consequence are able to sell at a very slight advance on the cost of production.

| No.<br>41V69 | Height<br>50 inches |    | Weight per Rod<br>10 lbs, 5 oz, |      |     |     |              |  |  |
|--------------|---------------------|----|---------------------------------|------|-----|-----|--------------|--|--|
| 41Y70        |                     | 11 |                                 | 108. | . 0 | oz. | 60c.<br>55c. |  |  |
| 41V71        | 34                  | 11 | - 8                             | 5.5  | -5  | .44 | 45c.         |  |  |
| 41V72        | 26                  |    | 7                               | 11   | 5   |     | 40c.         |  |  |