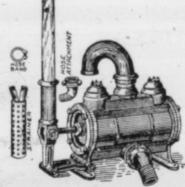

#### TANK PUMP \$6.50

We guarantee this pump to be the equal of any pump of this style manufactured. It is a double acting pump, sucking water at each stroke of the piston. Cylinders are 5 in. diameter with 5 in. spoke. Spout is reversible and attached to top of pump. We furnish a two inch strainer and clamps with each pump. All pumps are shipped complete ready to attach to hose. Capacity two barrels per minute. Weight 100 pounds. Price complete as shown in illustration - \$6.50