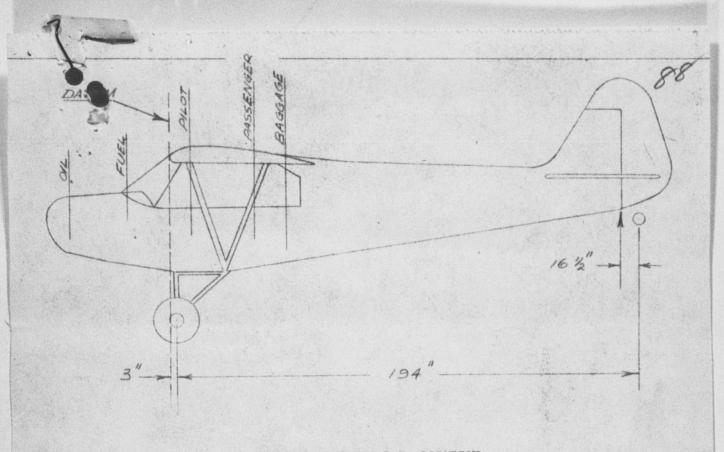

## COMPUTATION OF EMPTY C.G. LOCATION

|             | Scale reading                                                                                                      |
|-------------|--------------------------------------------------------------------------------------------------------------------|
| Left Wheel  | 316                                                                                                                |
| Right wheel | 338                                                                                                                |
| Tail load   | 56                                                                                                                 |
|             |                                                                                                                    |
|             | 지수는 것에 많은 것을 때 것을 잘 못했다. 것 같아요. 것 같아요. 이 것 같아요. 지수는 것 같아요. 지수는 것 같아요. 이 것 같아요. |

710

Aircraft weighed in flying attitude - fuel drained - 1 Imp. gallon of Oil remained on board.

|                                                 | WEND OF ON TO OUT | The second s |                               |
|-------------------------------------------------|-------------------|----------------------------------------------------------------------------------------------------------------|-------------------------------|
| Distance C.G. Location aft of                   | main wheel        | 9                                                                                                              | x 194 - 16.5<br>710<br>inches |
| Distance main wheels aft of D                   | ATUM              | <b>#</b> 3                                                                                                     | inches                        |
| Distance C.G. Location aft of                   | DATUM = 1         | 4 + 3 =_                                                                                                       | 17 inches                     |
| CORRECTION FOR OIL                              | Weight            | Arm                                                                                                            | Moment                        |
| Aircraft as weighed<br>Less Oil (1 Imp. gallon) | 710<br>9          | + 17.0<br>- 29.0                                                                                               | + 12070<br>+ 261              |
| Corrected aircraft weight                       | 701               |                                                                                                                | + 12331                       |

Corrected C.G. Location # + 17.6 "

<u>10, 10, .</u>