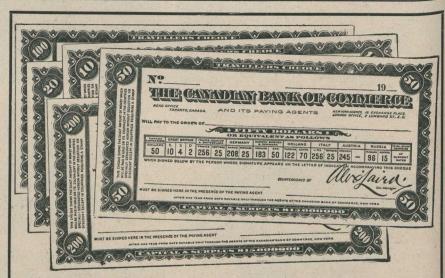

International Varnish Co.
Limited 2362

TORONTO-WINNIPEG

NOTE.—"LACQUERET" is sold in tull imperial measure packages only

FACSIMILE TRAVELLERS' CHEQUES

ISSUED BY

#### The Canadian Bank of Commerce

These cheques are a most convenient form in which to carry money when travelling. They are NEGOTIABLE EVERYWHERE, SELF-IDENTIFYING and the EXACT AMOUNT PAYABLE in the principal countries of the world is shown on the face of each cheque.