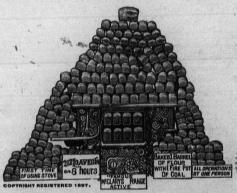

## FAMOUS ACTIVE

USES LESS FUEL
THAN ANY
OTHER RANGE

AT A TEST ONE RANGE BAKED

One Barrel of Flour into 212 Loaves in 8 Hours, using only 1 Fire Pot of Coal.

THE DIFFERENCE IN FUEL USED, AGAINST OTHER STOYES, WILL