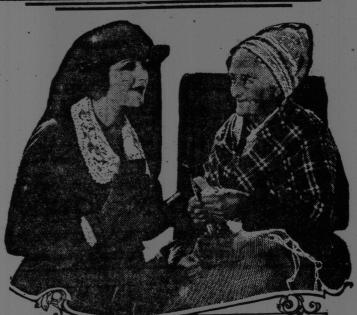

EMPRESS THEATRE, West End

ALICE JOYCE

"THE VENGEANCE OF DURAND"

Her father had reared her with the single idea of revenge. It was her fate then to inflict revenge upon the man she loved. The picture reveals the social capital of the world, Paris, at its best. The most dramatic revenge ever perpetrated. DON'T MISS THIS BIG SPECIAL