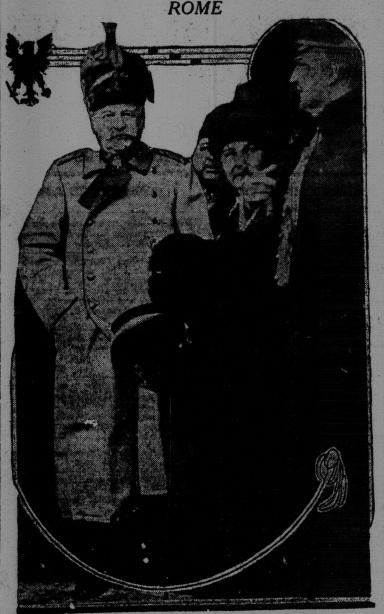

MARKET SQUARE AND KING STREET

W. H. THORNE @ CO., LTD.

Picture shows Prince von Bulow (Germany's special envoy to Italy).

afflicted with lame back, and was so bad I could not even sweep my floor.

I was advised to try your kidney pills.
Before I had used one box there was a great improvement as my back was much better. However, I kept on taking them until my back was completely cured. I highly recommend these pills for lame back."