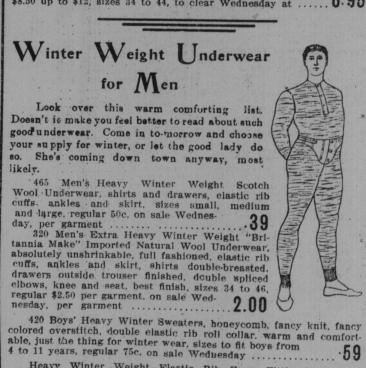

"Stanfield's" Elastic Rib Underwear, heavy winter weight, na-tural shade, absolutely unshrinkable, made from finest 

Sizes 44 to 50 ..... o the "New Brows" 1.25 Also the "New Brown" in "Penman" make, glastic rib,

## per garment ..... ····· I.00