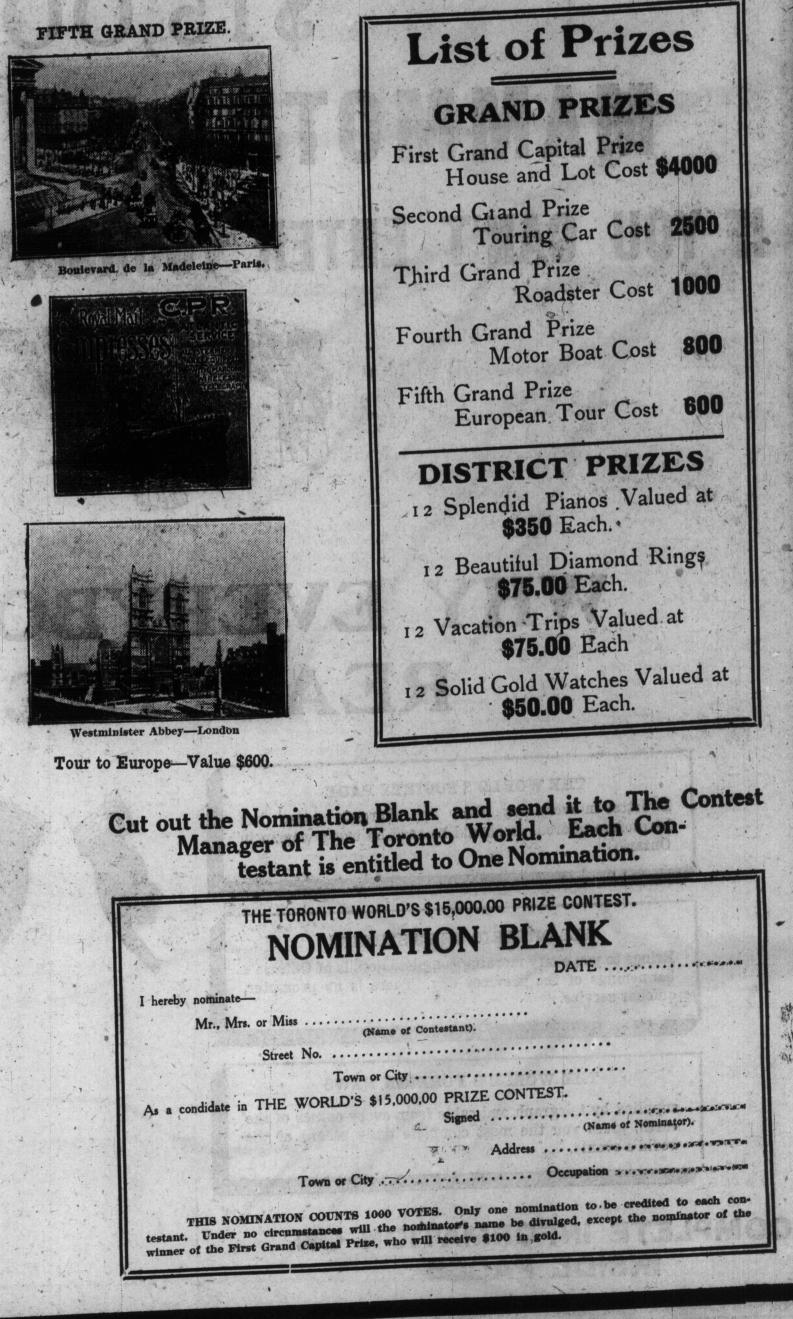

| 10,000 vot |
|          | One year's subscription, Daily and Sunday  | 1                                      | 5,000 "    |
|          |                                            | 2.75                                   | 4,000 "    |
|          | he is the amintion light and subury        |                                        | 2.500 . "  |
|          |                                            |                                        | 1.200 "    |
|          |                                            | Carl Contraction and the second second | .800 "     |
| a filler |                                            |                                        | 500 "      |
|          | One month's subscription, Daily and Sunday | 25                                     | 250 "      |





TOURING CAR-VALUED AT \$2,500.00

| One month's subscription