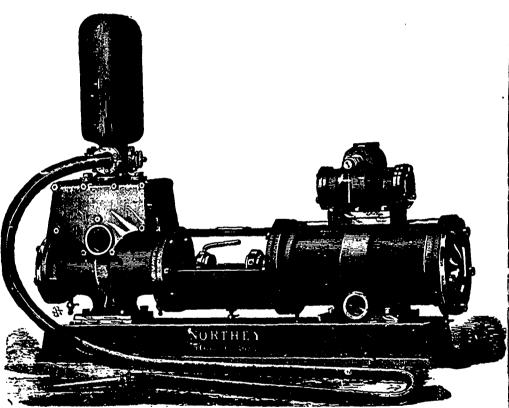

## The NORTHEY PUMP

-IS THE-

Simplest and Most Durable Pump in the Market!

PUMPS FOR ALL DUTIES OF LATEST AND BEST DESIGN

Ordinary Pattern Boiler Feed or Fire Pump. For Pumping Water against Heavy Pressure. Simple-Compact-Powerful.