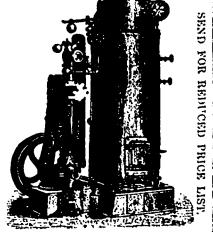

The Doty Vertical Engine and Boiler.

In sizes from 3 to 10 H.P. Specially adapted to places where 3 to 10 H.P. is required.

Simple, safe and durable.

# JOHN DOTY\*\* \*\*ENGINE CO.

No. 2 Bathurst Street, TORONTO, ONT.

THE

Otto Silent Gas Engine.

In sizes from 2 to 7 H.P. Most contents
power in the market.

SEND FOR CIRCULAR.