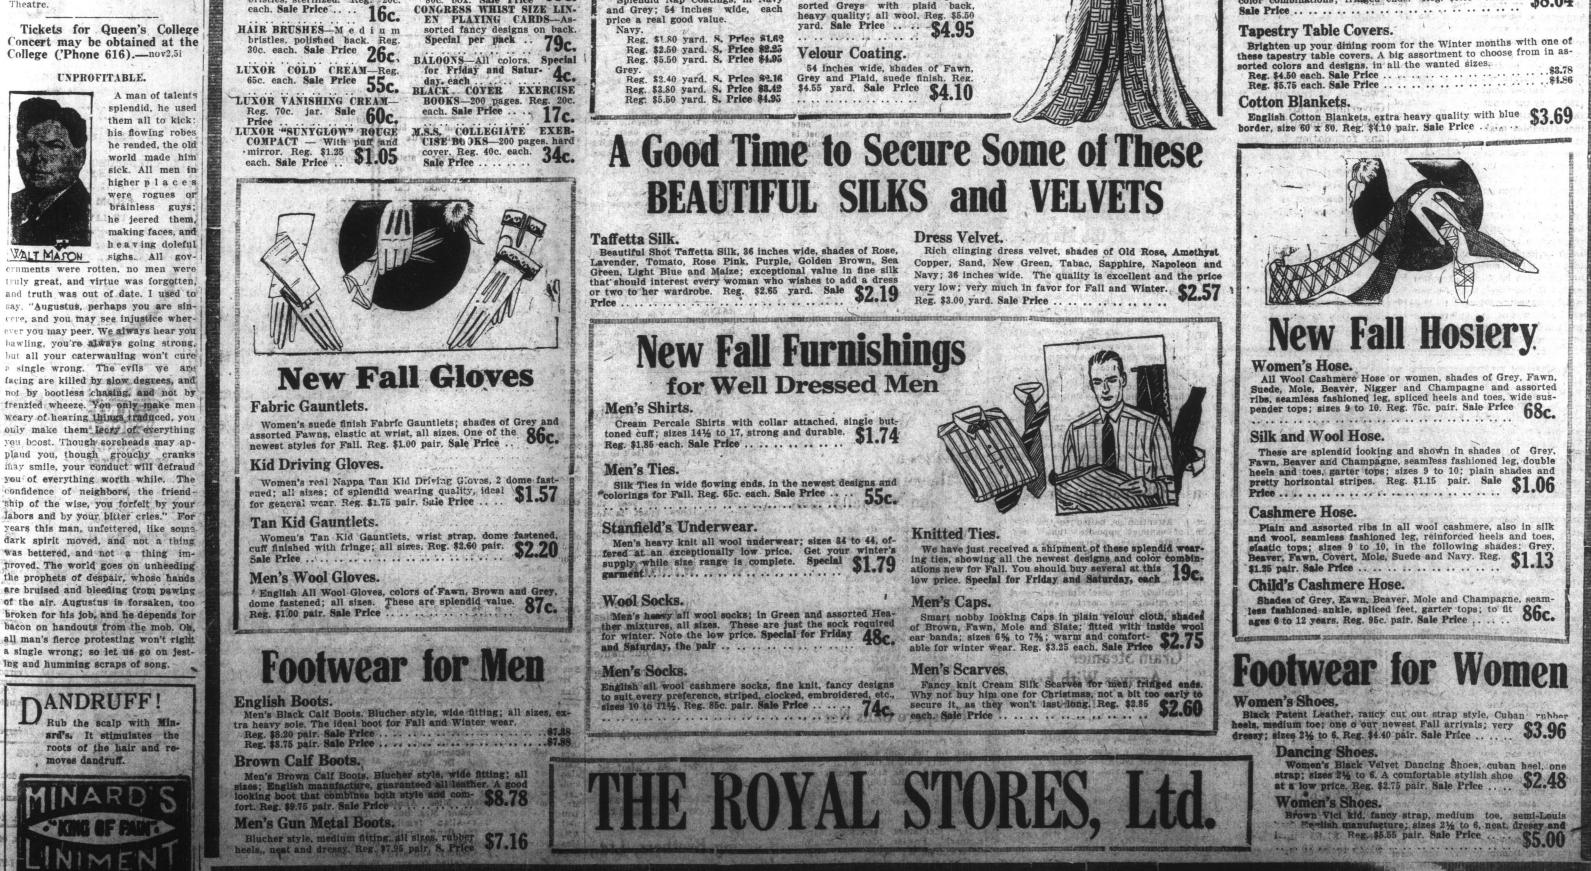

Tickets for Queen's College Concert may be obtained at the College ('Phone 616).—nov2,5i

This week-end we resume with renewed vigor our special Friday and Saturday sales; offering you interesting bargains from practically every department in this great store.

Week End Sale of New Coatings

54 inches wide, shades of Brown, Dark

Grey, Light Grey and Fawn; suede finish

extra good value. Reg. \$3.00 yard. \$2.70

We have just received a new shipment of beautiful Winter Coatings, including Velours, Naps, Blanket Cloths, etc., all of which we offer at specially reduced prices this Friday and Saturday.

### Velour Coating.

This is the most popular coating of the season, in the new Rust shade, in self ribbed and check effects; 54 inches \$4.37 wide. Reg. \$4.85 yard. Sale Price \$4.37 **Velour Coating.** 

Navy.

Heavy Blanket Coating. Reversible Blanket Coating, assorted Greys with plaid back, heavy quality; all wool. Reg. \$5.50 yard. Sale Price ..... \$4.95

Sale Price

price a real good value. Reg. \$1.80 yard. S. Price \$1.69 Reg. \$2.50 yard. S. Price \$2.25 Reg. \$5.50 yard. S. Price \$4.95 Velour Coating.

Velour Coating.

Blanket Coating.

These are charming and are very smart for Fall, shown in check designs, in the newest shades, fringed ends; 54 inches long, 10 inches wide; good value. Reg. \$2.65 each. \$2.32 Sale Price .....