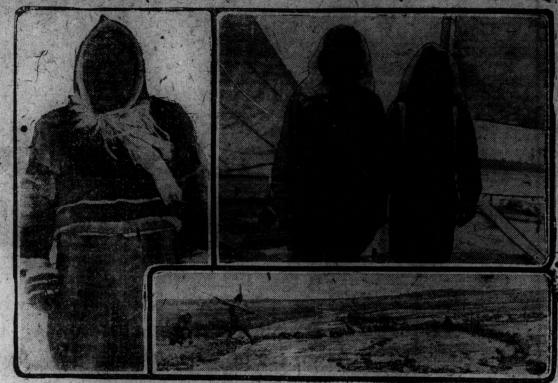

Market St. between - Darling Mr. A. J. Wilkes pointed out that Colhorne St., which carries double

Keoha, on the left, was principal witness against Sinnesiak and Uluksuk, the two Eskimo murderers, shown in the second photograph, found guilty at Calgary for murder of priest in the far north. Despite this the two primative prisoners were delighted to be in his company and greeted him as effusively as though they were the best of friends on earth. The third picture shows the two prisoners fishing on Herschel Island on their way south. They were never shackled and made no attempt to escape. It was just like a grand picnic to them. This journey to the white man's country to face trial for murder.