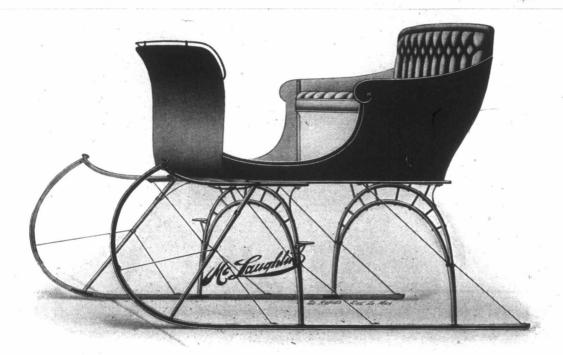

## No. 248. Improved "Hamill" Speeder

Gear—Hamill's patent. Choicest second growth material throughout; the iron work is hand forged; best stock, neat and light, but tough and substantial.

Body—New design, exceptionally neat and light, of choicest material, very carefully made.

Painting-Gear bike red or black, body black.

**Trimming**—Upholstered in blue cloth; velvet mat supplied regularly.

Shafts—Extra choice second growth hickory; strongly braced; spoon end whiffle-tree; trimmed with calf skin; round stitched straps.

Note.—Height of body from ground, 25 inches. Supplied only in 48-inch track

Telegraph Code: - - Abodance.