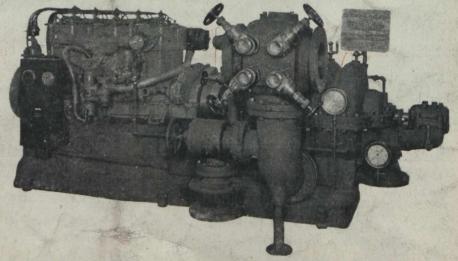

### Lea-Courtenay self-contained fire pump unit for the protection of the isolated plant

The first successful self-contained fire pump equipment was

#### LEA - COURTENAY CENTRIFUGAL PUMP

coupled to a gasoline engine. There are no stand-by charges for electrical current. Its operation does not rely on your Power Plant or the Central Station. Lea-Courtenay Centrifugal Pumps are built on insurance standards; in capacities of 500, 750, 1,000 and 1,500 GPM., to be operated by gasoline engine, steam turbine or electric motor; singly or in combination for emergency. Ask for bulletin giving details.