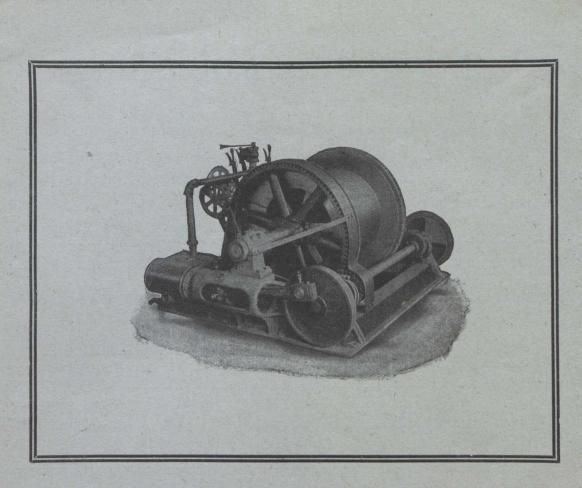

## HOISTING ENGINES

We have in stock ready for immediate shipment the following Single Drum Hoisting Engines of the type shown above:

Two 8 x 12 Reversing, Drum 36 x 30. Two 9 x 12 Reversing, Drum 36 x 36.

One 9 x 12 Non-reversing, Drum 36 x 36.

These engines are of superior design and workmanship, being fitted with

Band Friction Clutches, Band Brakes, Locomotive Type Eccentrics and Rods, Bored Guides, and Cut Gearing.

You can use these engines with either steam or compressed air.

They have been carefully worked out for convenient and quick handling and for durability. Let us send you detailed specification for the size you can use. Write our nearest branch to-day.