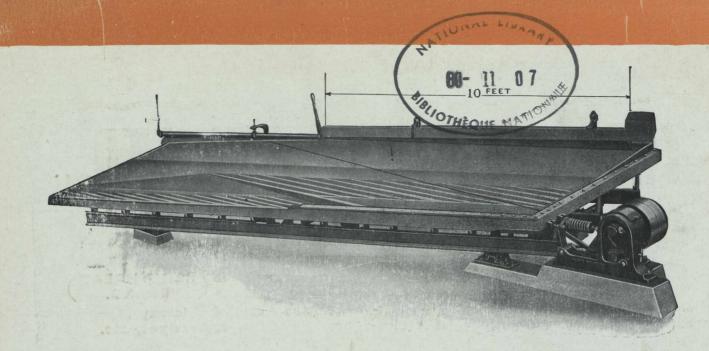

## The James Diagonal Plane Slimer, Patented

The James Diagonal Plane Slimer Has Proven Its Superiority Over Its Competitors In The Cobalt District. This table is manufactured in New Glasgow, Nova Scotia, for the Canadian Market, and Newark, N.J. for the United States and Mexican Markets.

The following are users of the JAMES TABLES in this district.

Nipissing Reduction Works. Buffalo M Hudson Bay Mines, Ltd. Trethe Beaver Consolidated Mines, Ltd.

Buffalo Mines. Temiskaming Mining Co., Ltd. Trethewey Silver Cobalt Mining Co., Ltd. ines. Ltd. The O'Brien Mines.

James Ore Concentrator Company, 35 Runyon St. NEWARK, N.J.