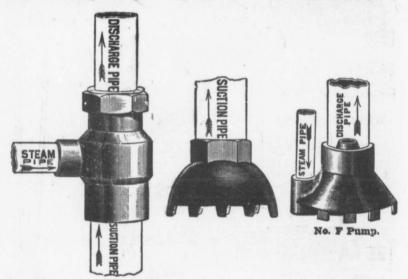

## STEAM JET PUMP.

No. L Pump and Strainer.

This Pump can pump Hot or Cold, Sandy or Impure Water or Liquids.

CLASSIFIED USES FOR

Railroads, Mines, Quarries, Gas Works, Tanneries, Paper Mills, Chemical Works, Woolen and Cotton Mills, Soap, Oil and Candle Works, Brick and Tile Works, Breweries, Distilleries, etc., Sugar Works, Refineries, etc., Creameries and Cheese Factories, on Steamboats, Irrigating and Draining, Road Engines and Threshing Machines, Public and Private Institutions.